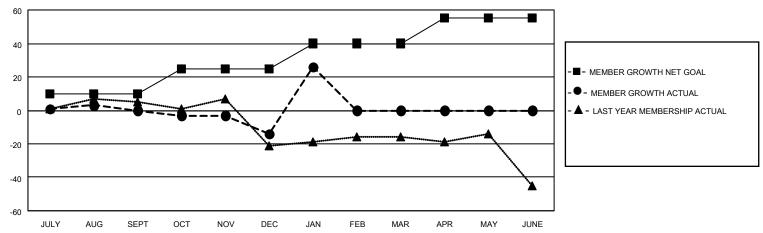

## District 11 A2

| Clubs         |               |             |               | Members               |                         |                         |                                                    |  |
|---------------|---------------|-------------|---------------|-----------------------|-------------------------|-------------------------|----------------------------------------------------|--|
|               | RESULTS FOR   | R 2020-2021 |               | RESULTS FOR 2020-2021 |                         |                         |                                                    |  |
| QUARTER       | NEW CLUB GOAL | NEW CLUBS   | DROPPED CLUBS | QUARTER MEN           | MBER GROWTH NET<br>GOAL | MEMBER GROWTH<br>ACTUAL | DROPPED<br>MEMBERS ACTUAL<br>(including transfers) |  |
| JULY/AUG/SEPT | 0             | 0           | 0             | JULY/AUG/SEPT         | 10                      | 17                      | 15                                                 |  |
| OCT/NOV/DEC   | 0             | 0           | 0             | OCT/NOV/DEC           | 15                      | 24                      | 34                                                 |  |
| JAN/FEB/MAR   | 0             | 0           | 0             | JAN/FEB/MAR           | 15                      | 47                      | 7                                                  |  |
| APR/MAY/JUNE  | 0             | 0           | 0             | APR/MAY/JUNE          | 15                      | 0                       | 0                                                  |  |